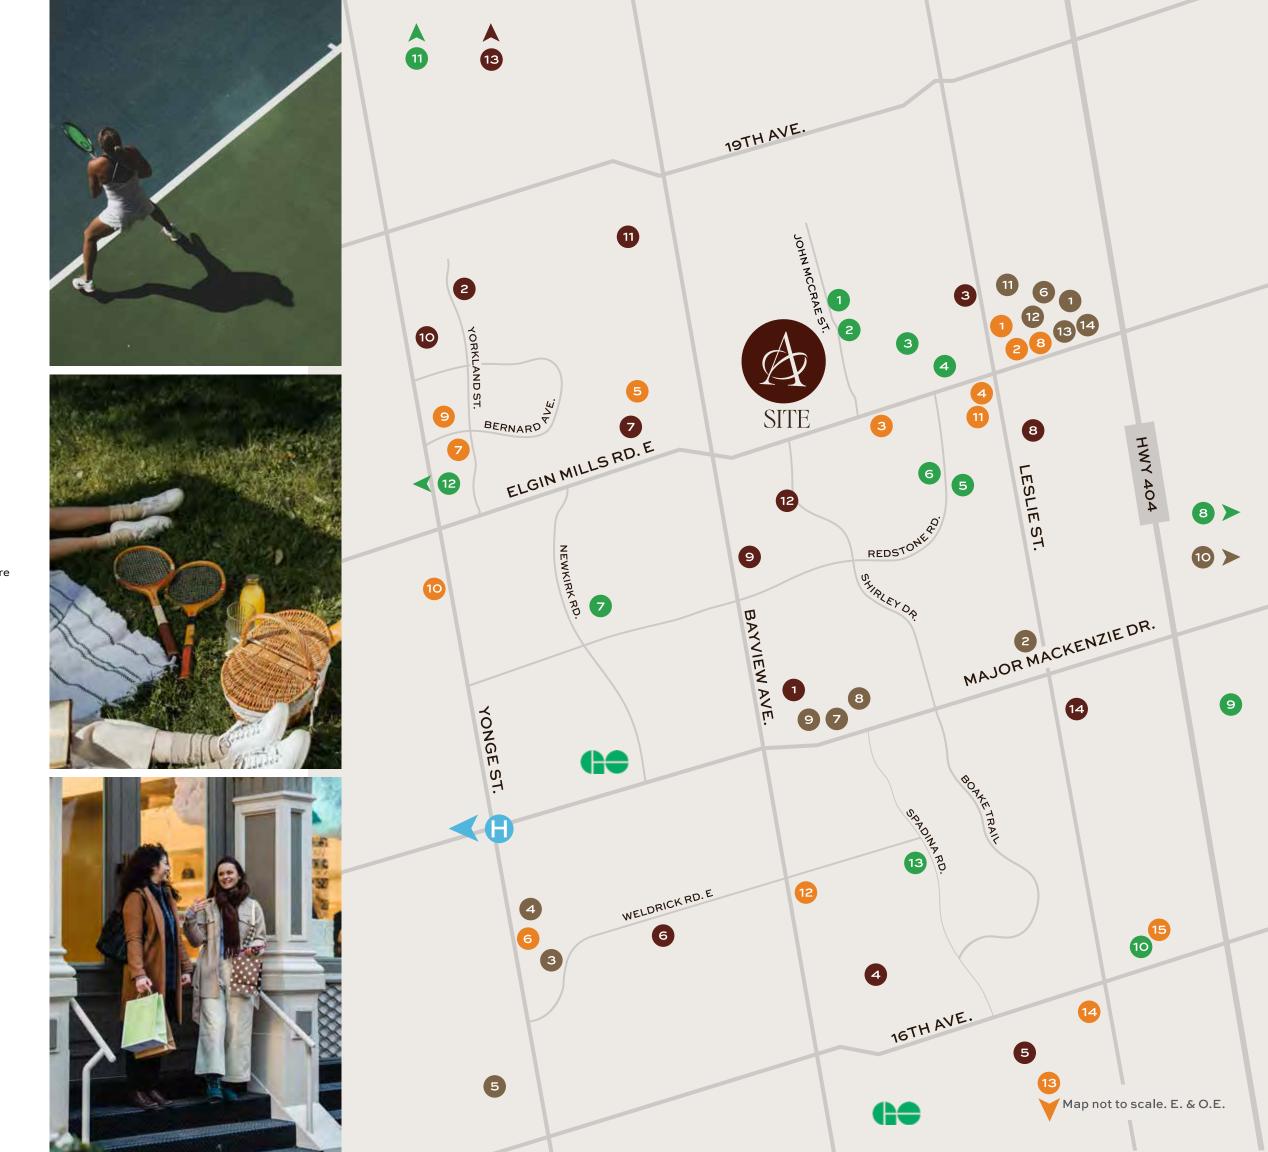

#### **RECREATION**

- 1 Richmond Green Skate Park
- 2 Richmond Green Pickleball Courts
- 3 Richmond Green Skate Trail
- 4 Richmond Green Soccer Club
- 5 John Tipp Park
- 6 Headwaters Community Park
- 7 Richmond Hill Lawn Tennis Club
- 8 Artisan Trail
- 9 Callaway Performance Centre
- 10 Uptown Golf
- 11 Summit Golf & Country Club
- 12 Elgin West Community Centre & Pool
- 13 Bayview Hill Community Centre & Pool

#### **EDUCATION**

- Bayview Secondary School
- 2 Richmond Hill High School
- 3 Richmond Green Secondary School
- 4 Bayview Hill Elementary School
- Christ the King Catholic Elementary School
- 6 Richmond Hill Montessori Private School
- 7 TMS Private School
- 8 York Montessori School
- 9 Our Lady Queen of the World Catholic Academy
- 10 Century Private School
- Holy Trinity School
- 12 Michaëlle Jean Public School
- 3 Bond Lake Public School
- 14 Victoria Education Centre Montessori & Child Care

#### SHOPPING

- 1 Costco
- 2 LCBO
- 3 T & T Supermarket
- 4 H Mart
- 5 Hillcrest Mall
- 6 RioCan Elgin Mills Smart Centre
- 7 Smart Centre Richmond Hill
- 8 Walmart Supercentre
- 9 Shoppers Drug Mart
- 10 Canadian Tire
- 11 The Home Depot
- 12 Michaels
- 13 Staples Print & Marketing Services
- 14 PetSmart

#### **RESTAURANTS & ENTERTAINMENT**

- 1 Pi Co. Pizza Bar
- Osmow's Shawarma
- 3 Starbucks
- 4 Tim Horton's
- 5 Maria's Kitchen Italian Cuisine
- 6 Royal Game Café & Lounge
- 7 Imagine Cinemas Elgin Mills
- 8 Astoria
- 9 McDonald's
- 10 St. Louis
- 11 Chillax Coffee12 Lovely the Café
- 3 Yu Seafood
- 14 Duo Café
- 15 ATO Japanese Restaurant