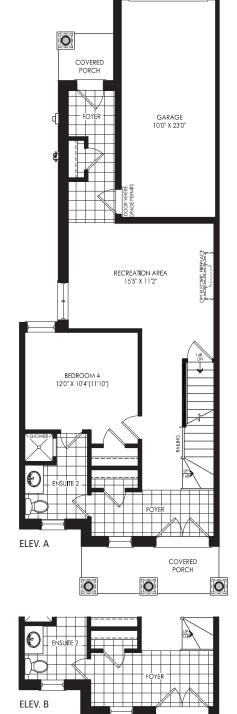

## ELEV. A • 2,625 SQ.FT. | ELEV. B • 2,690 SQ.FT. | ELEV. C • 2,589 SQ.FT.

ШÔн

COVERED PORCH

0

MAIN FLOOR

0

C

ELEV. B