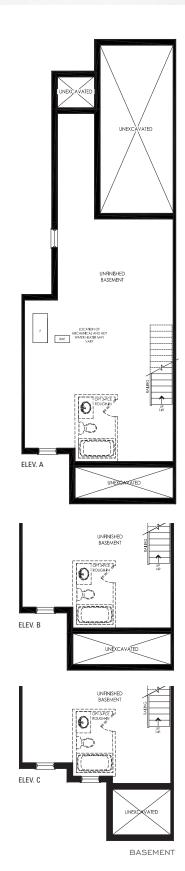

Illustrations are artist's concept. All dimensions are approximate. Specifications, terms and conditions are subject to change without notice. Floor plans and room dimensions apply to elevation A of this model type and may vary according to elevation. Plan may be built with mirror image. Location of furnace, hot water tank, support posts and beams are determined by the HVAC designer or architect and may result in drywall boxes on walls and ceilings that are not shown. The size and location of the utility area are approximate. The number of steps at front and rear may vary depending on grading. E. & O. E. TH-RL-21-1