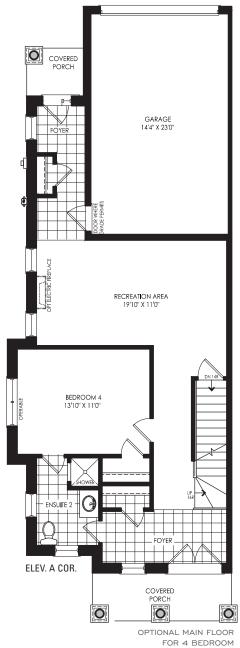

SECOND FLOOR

ELEV. B INT. END • 2,697 SQ.FT. | ELEV. D INT. END • 2,697 SQ.FT.

FOR 4 BEDROOM

ELEV. B INT. END

ELEV. D INT. END

Illustrations are artist's concept. All dimensions are approximate. Specifications, terms and conditions are subject to change without notice. Floor plans and room dimensions apply to elevation A of this model type and may vary according to elevation. Plan may be built with mirror image. Location of furnace, hot water tank, support posts and beams are determined by the HVAC designer or architect and may result in drywall boxes on walls and ceilings that are not shown. The size and location of the utility area are approximate. The number of steps at front and rear may vary depending on grading. E. & O. E. TH-RL-21-1

Illustrations are artist's concept. All dimensions are approximate. Specifications, terms and conditions are subject to change without notice. Floor plans and room dimensions apply to elevation A of this model type and may vary according to elevation. Plan may be built with mirror image. Location of furnace, hot water tank, support posts and beams are determined by the HVAC designer or architect and may result in drywall boxes on walls and ceilings that are not shown. The size and location of the utility area are approximate. The number of steps at front and rear may vary depending on grading. E. & O. E. TH-RL-21-1