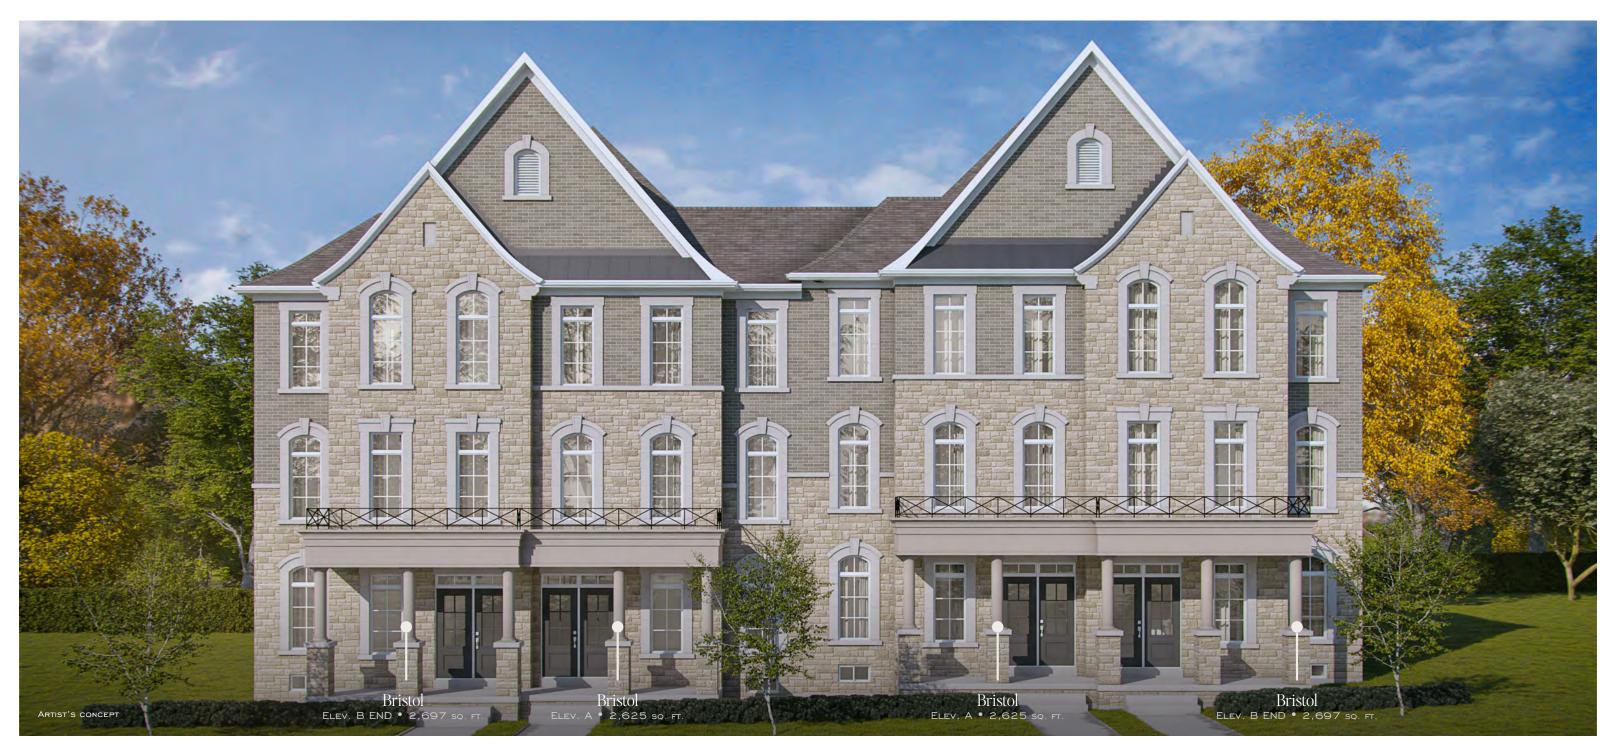

## ELEV. A • 2,625 SQ.FT. | ELEV. B • 2,690 SQ.FT. | ELEV. C • 2,589 SQ.FT.

ШÔн

COVERED PORCH

0

MAIN FLOOR

0

C

ELEV. B

Illustrations are artist's concept. All dimensions are approximate. Specifications, terms and conditions are subject to change without notice. Floor plans and room dimensions apply to elevation A of this model type and may vary according to elevation. Plan may be built with mirror image. Location of furnace, hot water tank, support posts and beams are determined by the HVAC designer or architect and may result in drywall boxes on walls and ceilings that are not shown. The size and location of the utility area are approximate. The number of steps at front and rear may vary depending on grading. E. & O. E. TH-RL-21-1