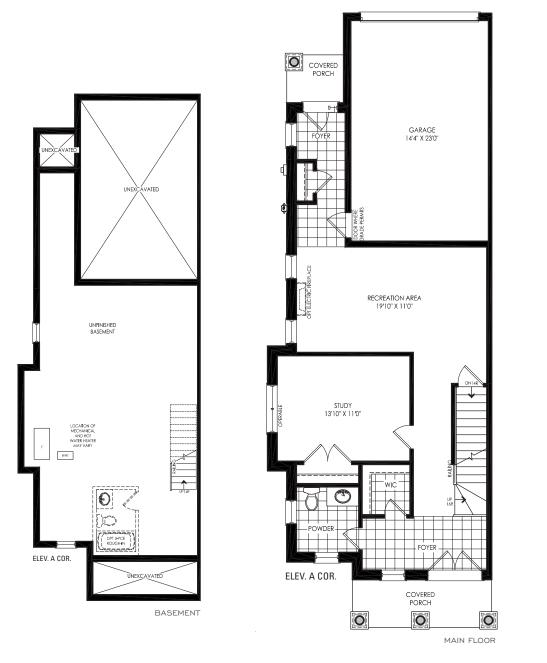

## ELEV. A • 2,625 SQ.FT. | ELEV. B • 2,690 SQ.FT. | ELEV. C • 2,589 SQ.FT.

ШÔн

COVERED PORCH

0

MAIN FLOOR

0

C

ELEV. B

Illustrations are artist's concept. All dimensions are approximate. Specifications, terms and conditions are subject to change without notice. Floor plans and room dimensions apply to elevation A of this model type and may vary according to elevation. Plan may be built with mirror image. Location of furnace, hot water tank, support posts and beams are determined by the HVAC designer or architect and may result in drywall boxes on walls and ceilings that are not shown. The size and location of the utility area are approximate. The number of steps at front and rear may vary depending on grading. E. & O. E. TH-RL-21-1