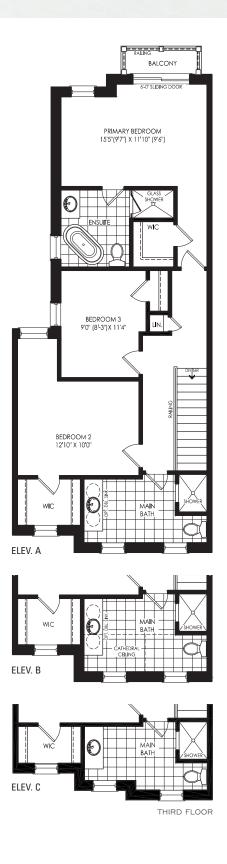

BLOCK I 3





BLOCK 14



## ELEV. A • 2,625 SQ.FT. | ELEV. B • 2,690 SQ.FT. | ELEV. C • 2,589 SQ.FT.











ШÔн

COVERED PORCH

0

MAIN FLOOR

0

C

ELEV. B







Illustrations are artist's concept. All dimensions are approximate. Specifications, terms and conditions are subject to change without notice. Floor plans and room dimensions apply to elevation A of this model type and may vary according to elevation. Plan may be built with mirror image. Location of furnace, hot water tank, support posts and beams are determined by the HVAC designer or architect and may result in drywall boxes on walls and ceilings that are not shown. The size and location of the utility area are approximate. The number of steps at front and rear may vary depending on grading. E. & O. E. TH-RL-21-1







SECOND FLOOR





ELEV. B INT. END • 2,697 SQ.FT. | ELEV. D INT. END • 2,697 SQ.FT.



FOR 4 BEDROOM



ELEV. B INT. END

ELEV. D INT. END

Illustrations are artist's concept. All dimensions are approximate. Specifications, terms and conditions are subject to change without notice. Floor plans and room dimensions apply to elevation A of this model type and may vary according to elevation. Plan may be built with mirror image. Location of furnace, hot water tank, support posts and beams are determined by the HVAC designer or architect and may result in drywall boxes on walls and ceilings that are not shown. The size and location of the utility area are approximate. The number of steps at front and rear may vary depending on grading. E. & O. E. TH-RL-21-1



Illustrations are artist's conce