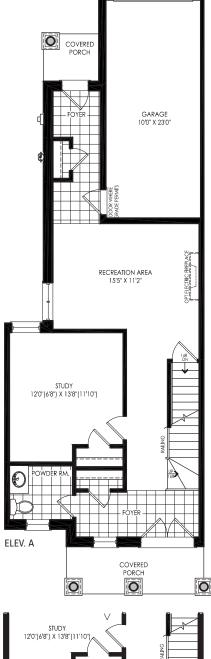

## ELEV. A • 2,625 SQ.FT. | ELEV. B • 2,690 SQ.FT. | ELEV. C • 2,589 SQ.FT.

ШÔн

COVERED PORCH

0

MAIN FLOOR

0

C

ELEV. B

Illustrations are artist's concept. All dimensions are approximate. Specifications, terms and conditions are subject to change without notice. Floor plans and room dimensions apply to elevation A of this model type and may vary according to elevation. Plan may be built with mirror image. Location of furnace, hot water tank, support posts and beams are determined by the HVAC designer or architect and may result in drywall boxes on walls and ceilings that are not shown. The size and location of the utility area are approximate. The number of steps at front and rear may vary depending on grading. E. & O. E. TH-RL-21-1