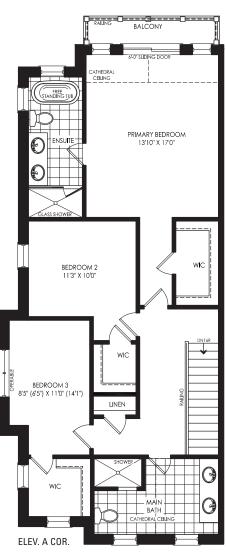

that are not shown. The size and location of the utility area are approximate. The number of steps at front and rear may vary depending on grading. E. & O. E. TH-RL-21-2



Illustrations are artist's concept. All dimensions are approximate. Specifications, terms and conditions are subject to change without notice. Floor plans and room dimensions apply to elevation A of this model type and may vary according to elevation. Plan may be built with mirror image. Location of furnace, hot water tank, support posts and beams are determined by the HVAC designer or architect and may result in drywall boxes on walls and ceilings that are not shown. The size and location of the utility area are approximate. The number of steps at front and rear may vary depending on grading. E. & O. E. TH-RL-21-2





THIRD FLOOR