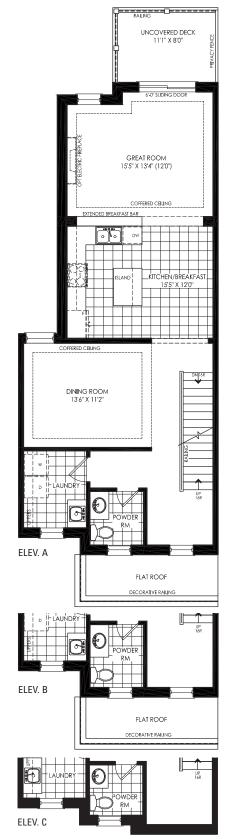

SECOND FLOOR

Illustrations are artist's concept. All dimensions are approximate. Specifications, terms and conditions are subject to change without notice. Floor plans and room dimensions apply to elevation A of this model type and may vary according to elevation. Plan may be built with mirror image. Location of furnace, hot water tank, support posts and beams are determined by the HVAC designer or architect and may result in drywall boxes on walls and ceilings that are not shown. The size and location of the utility area are approximate. The number of steps at front and rear may vary depending on grading. E. & O. E. TH-RL-21-2

Illustrations are artist's concept. All dimensions are approximate. Specifications, terms and conditions are subject to change without notice. Floor plans and room dimensions apply to elevation A of this model type and may vary according to elevation. Plan may be built with mirror image. Location of furnace, hot water tank, support posts and beams are determined by the HVAC designer or architect and may result in drywall boxes on walls and ceilings that are not shown. The size and location of the utility area are approximate. The number of steps at front and rear may vary depending on grading. E. & O. E. TH-RL-21-2