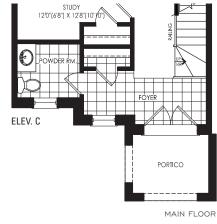

SECOND FLOOR

ELEV. B INT. END • 2,697 SQ.FT. | ELEV. D INT. END • 2,697 SQ.FT.

FOR 4 BEDROOM

ELEV. B INT. END

ELEV. D INT. END

Illustrations are artist's concept. All dimensions are approximate. Specifications, terms and conditions are subject to change without notice. Floor plans and room dimensions apply to elevation A of this model type and may vary according to elevation. Plan may be built with mirror image. Location of furnace, hot water tank, support posts and beams are determined by the HVAC designer or architect and may result in drywall boxes on walls and ceilings that are not shown. The size and location of the utility area are approximate. The number of steps at front and rear may vary depending on grading. E. & O. E. TH-RL-21-1

Illustrations are artist's concept. All dimensions are approximate. Specifications, terms and conditions are subject to change without notice. Floor plans and room dimensions apply to elevation A of this model type and may vary according to elevation. Plan may be built with mirror image. Location of furnace, hot water tank, support posts and beams are determined by the HVAC designer or architect and may result in drywall boxes on walls and ceilings that are not shown. The size and location of the utility area are approximate. The number of steps at front and rear may vary depending on grading. E. & O. E. TH-RL-21-1