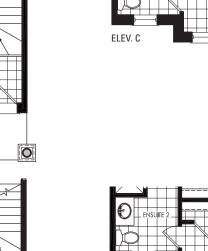

SECOND FLOOR

Illustrations are artist's concept. All dimensions are approximate. Specifications, terms and conditions are subject to change without notice. Floor plans and room dimensions apply to elevation A of this model type and may vary according to elevation. Plan may be built with mirror image. Location of furnace, hot water tank, support posts and beams are determined by the HVAC designer or architect and may result in drywall boxes on walls and ceilings that are not shown. The size and location of the utility area are approximate. The number of steps at front and rear may vary depending on grading. E. & O. E. TH-RL-21-2