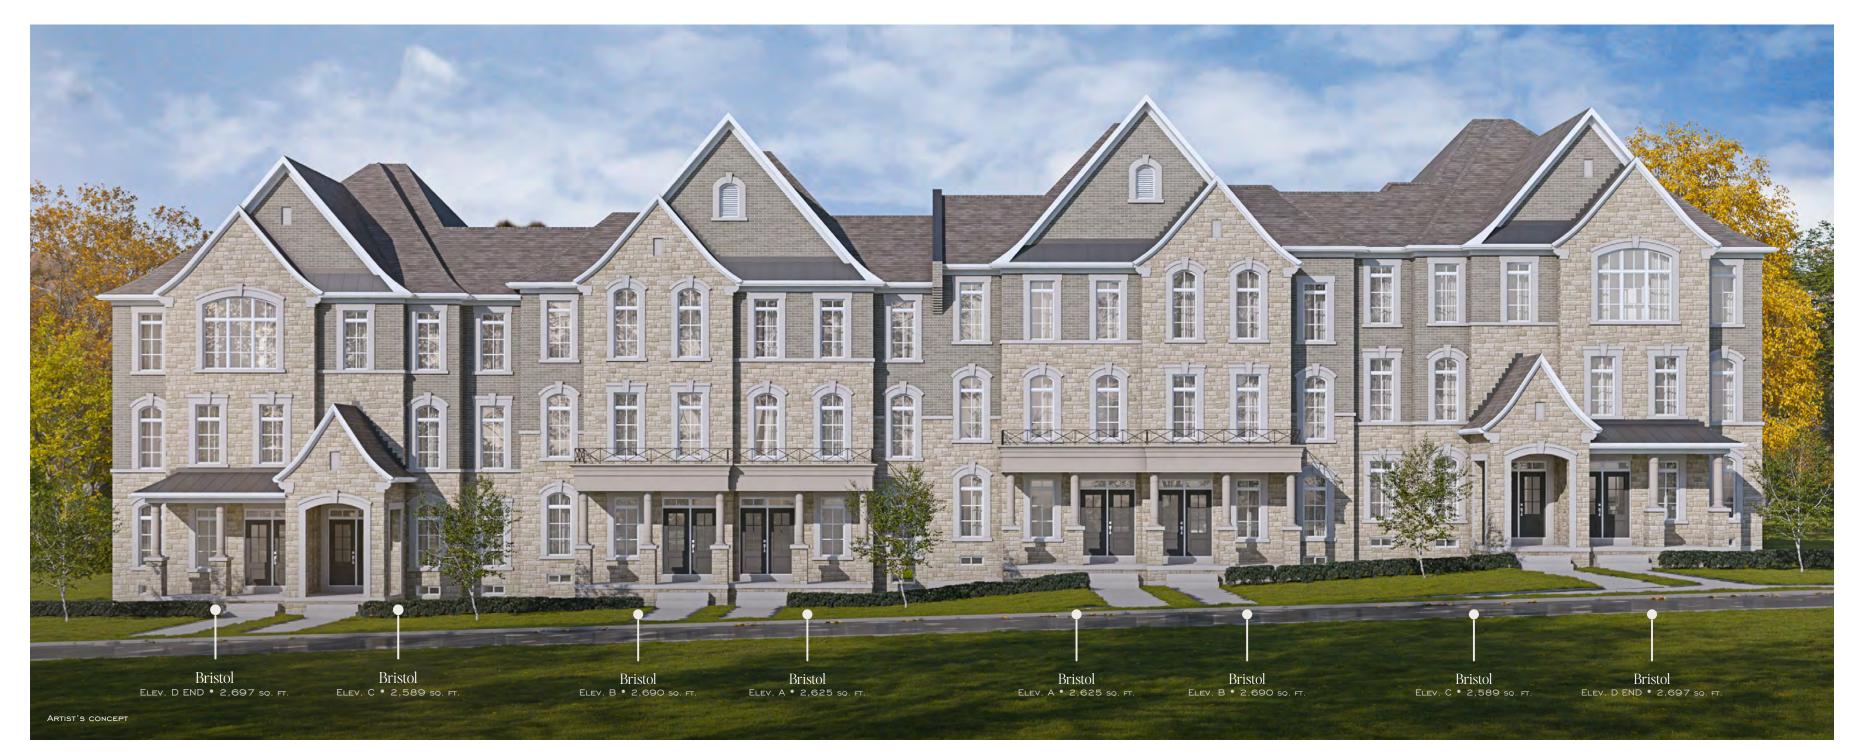

BLOCK IO

BLOCK II

BLOCK I 3

BLOCK 14

## ELEV. A • 2,625 SQ.FT. | ELEV. B • 2,690 SQ.FT. | ELEV. C • 2,589 SQ.FT.

ШÔн

COVERED PORCH

0

MAIN FLOOR

0

C

ELEV. B

Illustrations are artist's concept. All dimensions are approximate. Specifications, terms and conditions are subject to change without notice. Floor plans and room dimensions apply to elevation A of this model type and may vary according to elevation. Plan may be built with mirror image. Location of furnace, hot water tank, support posts and beams are determined by the HVAC designer or architect and may result in drywall boxes on walls and ceilings that are not shown. The size and location of the utility area are approximate. The number of steps at front and rear may vary depending on grading. E. & O. E. TH-RL-21-1