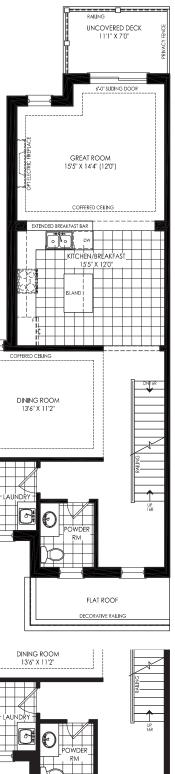

SECOND FLOOR

Illustrations are artist's concept. All dimensions are approximate. Specifications, terms and conditions are subject to change without notice. Floor plans and room dimensions apply to elevation A of this model type and may vary according to elevation. Plan may be built with mirror image. Location of furnace, hot water tank, support posts and beams are determined by the HVAC designer or architect and may result in drywall boxes on walls and ceilings that are not shown. The size and location of the utility area are approximate. The number of steps at front and rear may vary depending on grading. E. & O. E. TH-RL-21-2

Illustrations are artist's concept. All dimensions are approximate. Specifications, terms and conditions are subject to change without notice. Floor plans and room dimensions apply to elevation A of this model type and may vary according to elevation. Plan may be built with mirror image. Location of furnace, hot water tank, support posts and beams are determined by the HVAC designer or architect and may result in drywall boxes on walls and ceilings that are not shown. The size and location of the utility area are approximate. The number of steps at front and rear may vary depending on grading. E. & O. E. TH-RL-21-2