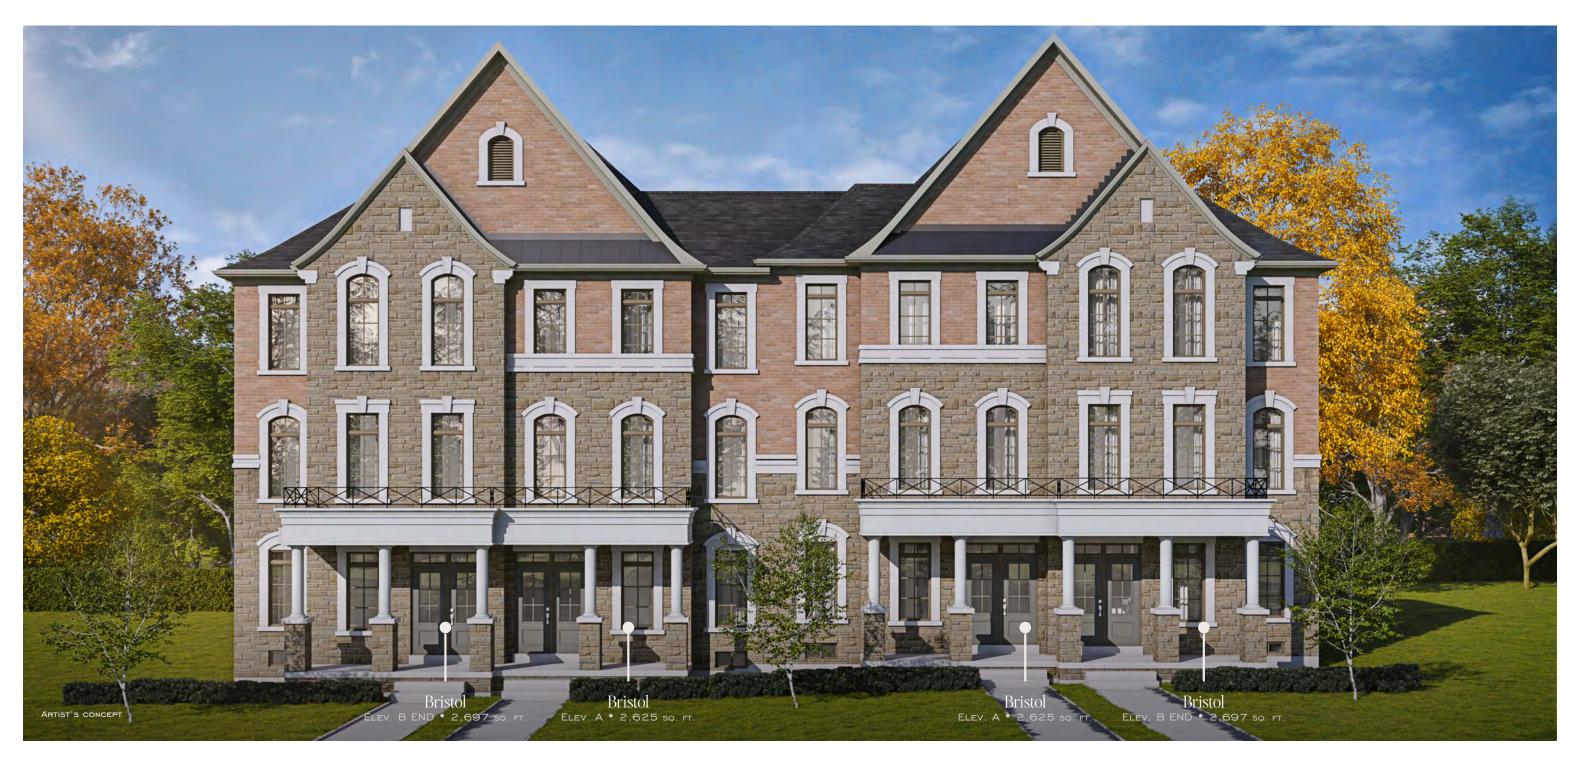

## ELEV. A • 2,625 SQ.FT. | ELEV. B • 2,690 SQ.FT. | ELEV. C • 2,589 SQ.FT.

ШÔн

COVERED PORCH

0

MAIN FLOOR

0

C

ELEV. B

Illustrations are artist's concept. All dimensions are approximate. Specifications, terms and conditions are subject to change without notice. Floor plans and room dimensions apply to elevation A of this model type and may vary according to elevation. Plan may be built with mirror image. Location of furnace, hot water tank, support posts and beams are determined by the HVAC designer or architect and may result in drywall boxes on walls and ceilings that are not shown. The size and location of the utility area are approximate. The number of steps at front and rear may vary depending on grading. E. & O. E. TH-RL-21-1