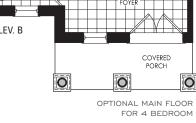

## ELEV. A • 2,625 SQ.FT. | ELEV. B • 2,690 SQ.FT. | ELEV. C • 2,589 SQ.FT.

ШÔн

COVERED PORCH

0

MAIN FLOOR

0

C

ELEV. B

Illustrations are artist's concept. All dimensions are approximate. Specifications, terms and conditions are subject to change without notice. Floor plans and room dimensions apply to elevation A of this model type and may vary according to elevation. Plan may be built with mirror image. Location of furnace, hot water tank, support posts and beams are determined by the HVAC designer or architect and may result in drywall boxes on walls and ceilings that are not shown. The size and location of the utility area are approximate. The number of steps at front and rear may vary depending on grading. E. & O. E. TH-RL-21-1