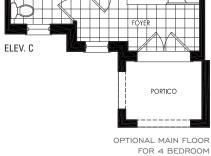

SECOND FLOOR

ELEV. B INT. END • 2,697 SQ.FT. | ELEV. D INT. END • 2,697 SQ.FT.

FOR 4 BEDROOM

ELEV. B INT. END

ELEV. D INT. END

Illustrations are artist's concept. All dimensions are approximate. Specifications, terms and conditions are subject to change without notice. Floor plans and room dimensions apply to elevation A of this model type and may vary according to elevation. Plan may be built with mirror image. Location of furnace, hot water tank, support posts and beams are determined by the HVAC designer or architect and may result in drywall boxes on walls and ceilings that are not shown. The size and location of the utility area are approximate. The number of steps at front and rear may vary depending on grading. E. & O. E. TH-RL-21-1