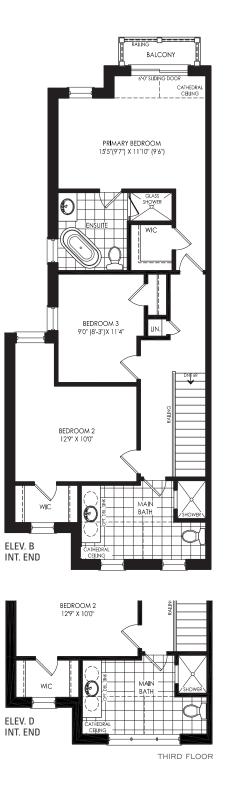

shown. The size and location of the utility area are approximate. The number of steps at front and rear may vary depending on grading. E. & O. E. TH-RL-21-1



Illustrations are artist's concept. All dimensions are approximate. Specifications, terms and conditions are subject to change without notice. Floor plans and room dimensions apply to elevation A of this model type and may vary according to elevation. Plan may be built with mirror image. Location of furnace, hot water tank, support posts and beams are determined by the HVAC designer or architect and may result in drywall boxes on walls and ceilings that are not shown. The size and location of the utility area are approximate. The number of steps at front and rear may vary depending on grading. E. & O. E. TH-RL-21-1

SECOND FLOOR















Illustrations are artist's concept. All dimensions are approximate. Specifications, terms and conditions are subject to change without notice. Floor plans and room dimensions apply to elevation A of this model type and may vary according to elevation. Plan may be built with mirror image. Location of furnace, hot water tank, support posts and beams are determined by the HVAC designer or architect and may result in drywall boxes on walls and ceilings that are not shown. The size and location of the utility area are approximate. The number of steps at front and rear may vary depending on grading. E. & O. E. TH-RL-21-2



Illustrations are artist's concept. All dimensions are approximate. Specifications, terms and conditions are subject to change without notice. Floor plans and roo