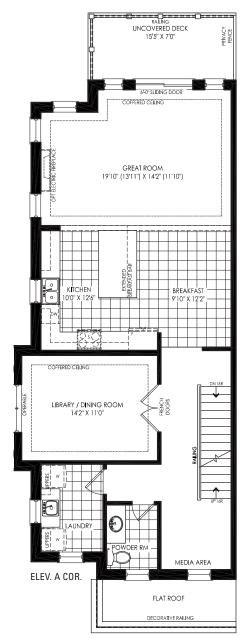

SECOND FLOOR

Illustrations are artist's concept. All dimensions are approximate. Specifications, terms and conditions are subject to change without notice. Floor plans and room dimensions apply to elevation A of this model type and may vary according to elevation. Plan may be built with mirror image. Location of furnace, hot water tank, support posts and beams are determined by the HVAC designer or architect and may result in drywall boxes on walls and ceilings that are not shown. The size and location of the utility area are approximate. The number of steps at front and rear may vary depending on grading. E. & O. E. TH-RL-21-2

Illustrations are artist's concept. All dimensions are approximate. Specifications, terms and conditions are subject to change without notice. Floor plans and room dimensions apply to elevation A of this model type and may vary according to elevation. Plan may be built with mirror image. Location of furnace, hot water tank, support posts and beams are determined by the HVAC designer or architect and may result in drywall boxes on walls and ceilings that are not shown. The size and location of the utility area are approximate. The number of steps at front and rear may vary depending on grading. E. & O. E. TH-RL-21-2