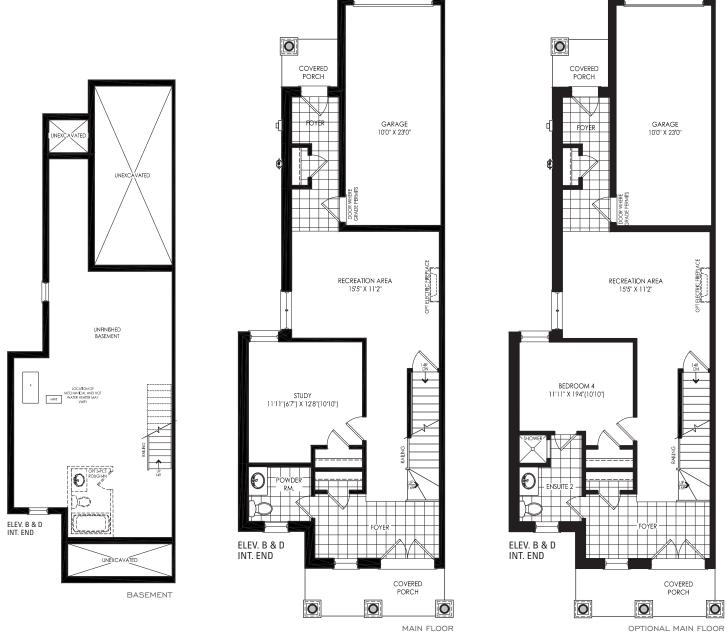

BLOCK IO

BLOCK II

BLOCK I 3

BLOCK 14

## ELEV. A • 2,625 SQ.FT. | ELEV. B • 2,690 SQ.FT. | ELEV. C • 2,589 SQ.FT.

ШÔн

COVERED PORCH

0

MAIN FLOOR

0

C

ELEV. B

Illustrations are artist's concept. All dimensions are approximate. Specifications, terms and conditions are subject to change without notice. Floor plans and room dimensions apply to elevation A of this model type and may vary according to elevation. Plan may be built with mirror image. Location of furnace, hot water tank, support posts and beams are determined by the HVAC designer or architect and may result in drywall boxes on walls and ceilings that are not shown. The size and location of the utility area are approximate. The number of steps at front and rear may vary depending on grading. E. & O. E. TH-RL-21-1

SECOND FLOOR

ELEV. B INT. END • 2,697 SQ.FT. | ELEV. D INT. END • 2,697 SQ.FT.

FOR 4 BEDROOM

ELEV. B INT. END

ELEV. D INT. END

Illustrations are artist's concept. All dimensions are approximate. Specifications, terms and conditions are subject to change without notice. Floor plans and room dimensions apply to elevation A of this model type and may vary according to elevation. Plan may be built with mirror image. Location of furnace, hot water tank, support posts and beams are determined by the HVAC designer or architect and may result in drywall boxes on walls and ceilings that are not shown. The size and location of the utility area are approximate. The number of steps at front and rear may vary depending on grading. E. & O. E. TH-RL-21-1